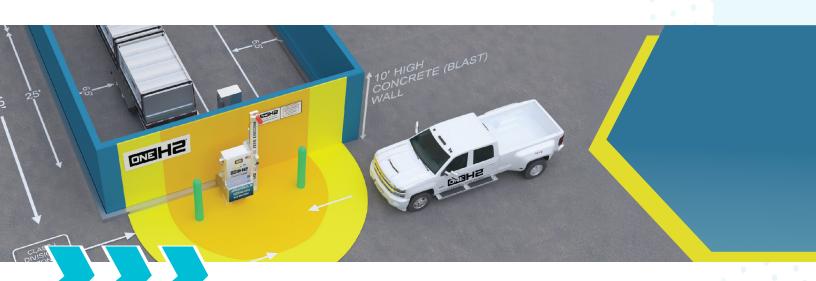

### **FUELING STATION DEPLOYMENT MAP**

### **NEAR-TERM TERMINALS**

### » Stockton:

Serves municipal fleets and transit agencies in Sacramento, Modesto, and parts of East Bay

#### » Fresno:

Serves agricultural operations in Central Valley regions with smaller deliveries

#### » Fontana:

Supports warehouse logistics and industrial applications in San Bernardino, Riverside, and eastern LA County

#### » Bakersfield:

Provides local distribution in close proximity to the Shafter production facility

### **FUTURE ADDITIONAL TERMINALS\***

San Diego

» Redding

>> Sacramento

» Portland

» Las Vegas

» Seattle