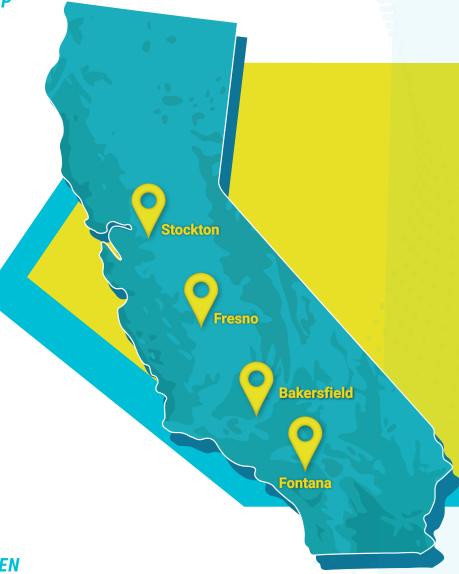

# THE FUTURE IS DELIVERED HYDROGEN

Leveraging **OneH2's hydrogen delivery technology**, Pacific Clean Fuels makes it easier to deploy fueling exactly where needed. Our Pop-Up Fueling Centers bridge the gap to a fully established hydrogen infrastructure for fleet operators, logistics hubs, and commercial sites.